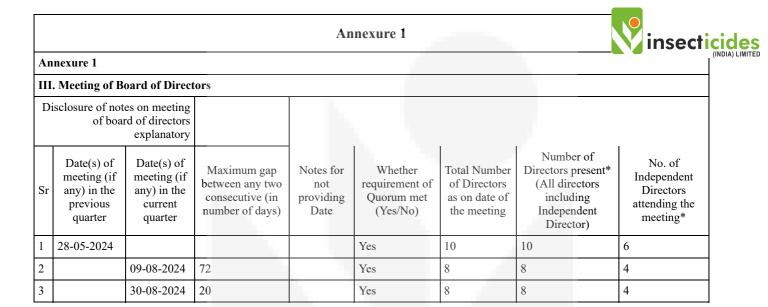

| Member                     | 15-11-2019             |                      |         |
| 3  | 02910086       | Shyam Lal Bansal             | Non-Executive -<br>Independent Director | Member                     | 26-03-2024             |                      |         |

| 0  | ther Committee |                           |                         | _                       |                         | insect  | ticides<br>(INDIA) LIMITED |
|----|----------------|---------------------------|-------------------------|-------------------------|-------------------------|---------|----------------------------|
| Sı | DIN Number     | Name of Committee members | Name of other committee | Category 1 of directors | Category 2 of directors | Remarks |                            |







## IV. Meeting of Committees

| 1 . | v. Meeting of Committees                       |                                                                                                                         |                                                                               |                               |                                       |                                                        |                                                                                           |                                                                                              |                                                                    |                                                                                              |  |  |
|-----|--------------